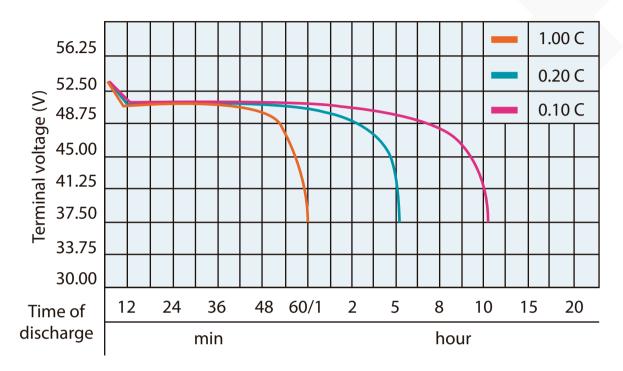

|
|----------------------------------------|------------------|
| Rated power                            | 4800 Wh          |
| Maximum current discharge              | 100 A            |
| Charging current maximum               | 100 A            |
| Cut-off voltage<br>discharge           | ≥ 37.5 V         |
| Charging voltage                       | 54.75 V          |
| Life cycle (@25.1C/<br>1C, 80% DOD °C) | ≥ 6000 cycles    |
| Float voltage                          | 51 ~ 51.75 V     |
| Humidity<br>functioning                | 60 ± 25% R.H.    |
| Certifications                         | CE/UN38.3        |
| Communications                         | RS485/CAN        |
| Total weight                           | Approx. 55.50 Kg |



## **GRAPHICS**

### Discharge current 25°C



#### Constant voltage charging characteristics





## **GRAPHICS**

#### Life cycle in relation to depth of discharge



#### **Residual capacity**





#### **WARRANTY CONDITIONS**

Tb Plus Energy warrants that each product is free from defects in materials and workmanship manufacturing, and offers a guarantee for a period of **60 months** from the acquisition of the product.

#### **RECOMMENDATIONS**

- Follow loading and unloading recommendations.
- Store in a safe place. Free of light, water and dust.
- Install under certified professional recommendation.
- Do not expose to nearby heat sources.
- Do not connect equipment with a power greater than that with which the power supply has been sized battery or system.
- Once a year check the battery charge level.
- Keep the battery free o