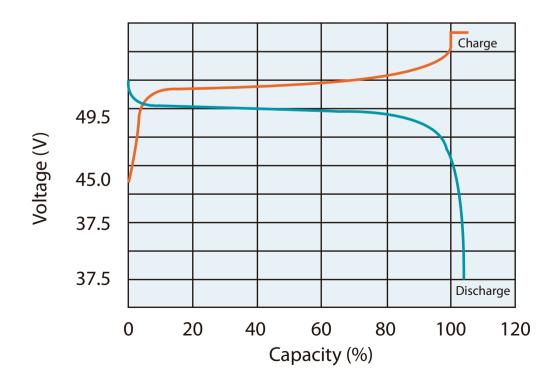

------------------|
| Rated power                            | 4800 Wh          |
| Maximum current discharge              | 100 A            |
| Charging current maximum               | 100 A            |
| Cut-off voltage<br>discharge           | ≥ 37.5 V         |
| Charging voltage                       | 54.75 V          |
| Life cycle (@25.1C/<br>1C, 80% DOD °C) | ≥ 6000 cycles    |
| Float voltage                          | 51 ~ 51.75 V     |
| Humidity<br>functioning                | 60 ± 25% R.H.    |
| Certifications                         | CE/UN38.3        |
| Communications                         | RS485/CAN        |
| Total weight                           | Approx. 55.50 Kg |



## **GRAPHICS**

### Discharge current 25°C



#### Constant voltage charging characteristics





## **GRAPHICS**

#### Life cycle in relation to depth of discharge



#### **Residual capacity**





#### **WARRANTY CONDITIONS**

Tb Plus Energy warrants that each product is free from defects in materials and workmanship manufacturing, and offers a guarantee for a period of **60 months** from the acquisition of the product.

#### **RECOMMENDATIONS**

- Follow loading and unloading recommendations.
- Store in a safe place. Free of light, water and dust.
- Install under certified professional recommendation.
- Do not expose to nearby heat sources.
- Do not connect equipment with a power greater than that with which the power supply has been sized battery or system.
- Once a year check the battery charge level.
- Keep the battery free of objects and obstacles.
- Do not manipulate its e