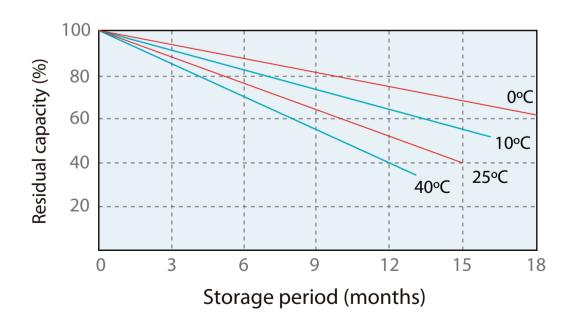

scharge              | 100 A            |
| Charging current maximum               | 100 A            |
| Cut-off voltage<br>discharge           | ≥ 37.5 V         |
| Charging voltage                       | 54.75 V          |
| Life cycle (@25.1C/<br>1C, 80% DOD °C) | ≥ 6000 cycles    |
| Float voltage                          | 51 ~ 51.75 V     |
| Humidity<br>functioning                | 60 ± 25% R.H.    |
| Certifications                         | CE/UN38.3        |
| Communications                         | RS485/CAN        |
| Total weight                           | Approx. 55.50 Kg |



## **GRAPHICS**

### Discharge current 25°C



#### Constant voltage charging characteristics





## **GRAPHICS**

#### Life cycle in relation to depth of discharge



#### **Residual capacity**





#### **WARRANTY CONDITIONS**

Tb Plus Energy warrants that each product is free from defects in materials and workmanship manufacturing, and offers a guarantee for a period of **60 months** from the acquisition of the product.

#### **RECOMMENDATIONS**

- Follow loading and unloading recommendations.
- Store in a safe place. Free of light, water and dust.
- Install under certified professional recommendation.
- Do not expose to nearby heat sources.
- Do not connect equipment with a power greater than that with which the power supply has been sized battery or system.
- Once a year check the battery charge level.
- Keep the battery free of objects and obstacles.
- Do not manipulate its edges with your hands.
- Do not leave them within the reach of children.

**Note:** All our batteries c