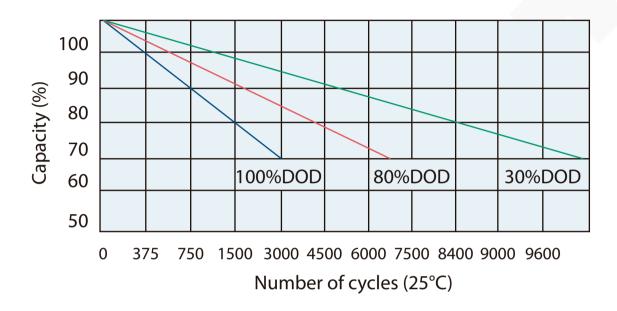

|
| Maximum current discharge              | 100 A            |
| Charging current maximum               | 100 A            |
| Cut-off voltage<br>discharge           | ≥ 37.5 V         |
| Charging voltage                       | 54.75 V          |
| Life cycle (@25.1C/<br>1C, 80% DOD °C) | ≥ 6000 cycles    |
| Float voltage                          | 51 ~ 51.75 V     |
| Humidity<br>functioning                | 60 ± 25% R.H.    |
| Certifications                         | CE/UN38.3        |
| Communications                         | RS485/CAN        |
| Total weight                           | Approx. 55.50 Kg |



## **GRAPHICS**

### Discharge current 25°C



#### Constant voltage charging characteristics





## **GRAPHICS**

#### Life cycle in relation to depth of discharge



#### **Residual capacity**





#### **WARRANTY CONDITIONS**

Tb Plus Energy warrants that each product is free from defects in materials and workmanship manufacturing, and offers a guarantee for a period of **60 months** from the acquisition of the product.

#### **RECOMMENDATIONS**

- Follow loading and unloading recommendations.
- Store in a safe place. Free of light, water and dust.
- Install under certified professional recommendation.
- Do not expose to nearby heat sources.
- Do not connect equipment with a power greater than that with which the power supply has been sized battery or system.
- Once a year check the battery charge level.
- Keep the battery free of objects and obstacles.
- Do not manipulate its edges with your hands.
- Do not leave them within the reach of children.