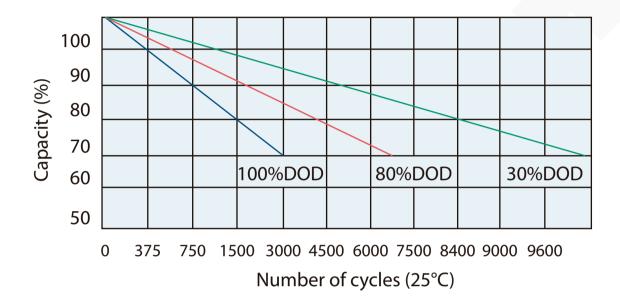

| 4800 Wh          |
| Maximum current<br>discharge           | 100 A            |
| Charging current maximum               | 100 A            |
| Cut-off voltage<br>discharge           | ≥ 37.5 V         |
| Charging voltage                       | 54.75 V          |
| Life cycle (@25.1C/<br>1C, 80% DOD °C) | ≥ 6000 cycles    |
| Float voltage                          | 51 ~ 51.75 V     |
| Humidity<br>functioning                | 60 ± 25% R.H.    |
| Certifications                         | CE/UN38.3        |
| Communications                         | RS485/CAN        |
| Total weight                           | Approx. 55.50 Kg |



#### GRAPHICS

#### Discharge current 25°C



#### Constant voltage charging characteristics







#### Life cycle in relation to depth of discharge



#### **Residual capacity**





#### WARRANTY CONDITIONS

Tb Plus Energy warrants that each product is free from defects in materials and workmanship manufacturing, and offers a guarantee for a period of **60 months** from the acquisition of the product.

#### RECOMMENDATIONS

- Follow loading and unloading recommendations.
- Store in a safe place. Free of light, water and dust.
- Install under certified professional recommendation.
- Do not expose to nearby heat sources.
- Do not connect equipment with a power greater than that with which the power supply has been sized battery or system.
- Once a year check the battery charge level.
- Keep the battery free of objects and obstacles.
- Do not manipulate its edges with your hands.
- Do not leave them within the reach of children.

# $(\ma