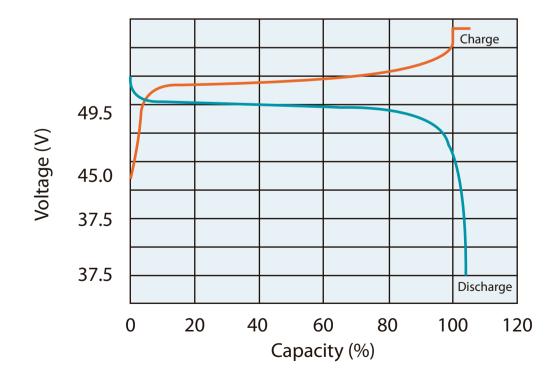

|------------------|
| Rated power                            | 4800 Wh          |
| Maximum current<br>discharge           | 100 A            |
| Charging current maximum               | 100 A            |
| Cut-off voltage<br>discharge           | ≥ 37.5 V         |
| Charging voltage                       | 54.75 V          |
| Life cycle (@25.1C/<br>1C, 80% DOD °C) | ≥ 6000 cycles    |
| Float voltage                          | 51 ~ 51.75 V     |
| Humidity<br>functioning                | 60 ± 25% R.H.    |
| Certifications                         | CE/UN38.3        |
| Communications                         | RS485/CAN        |
| Total weight                           | Approx. 55.50 Kg |



#### GRAPHICS

#### Discharge current 25°C



#### Constant voltage charging characteristics







#### Life cycle in relation to depth of discharge



#### **Residual capacity**





#### WARRANTY CONDITIONS

Tb Plus Energy warrants that each product is free from defects in materials and workmanship manufacturing, and offers a guarantee for a period of **60 months** from the acquisition of the product.

#### RECOMMENDATIONS

- Follow loading and unloading recommendations.
- Store in a safe place. Free of light, water and dust.
- Install under certified professional recommendation.
- Do not expose to nearby heat sources.
- Do not connect equipment with a power greater than that with which the power supply has been sized battery or system.
- Once a year check the battery charge level.
- Keep the battery free of objects and obstacles.
- Do not manipulate its edges with your hands.
-