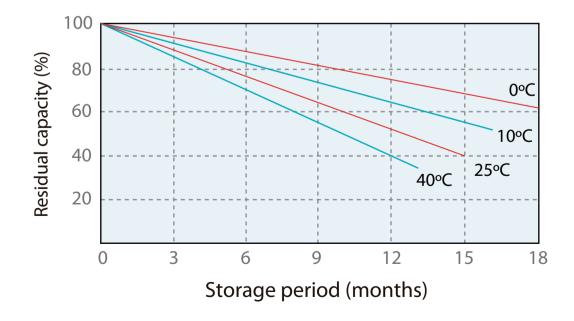

ximum current<br>discharge           | 100 A            |
| Charging current maximum               | 100 A            |
| Cut-off voltage<br>discharge           | ≥ 37.5 V         |
| Charging voltage                       | 54.75 V          |
| Life cycle (@25.1C/<br>1C, 80% DOD °C) | ≥ 6000 cycles    |
| Float voltage                          | 51 ~ 51.75 V     |
| Humidity<br>functioning                | 60 ± 25% R.H.    |
| Certifications                         | CE/UN38.3        |
| Communications                         | RS485/CAN        |
| Total weight                           | Approx. 55.50 Kg |



#### GRAPHICS

#### Discharge current 25°C



#### Constant voltage charging characteristics







#### Life cycle in relation to depth of discharge



#### **Residual capacity**





#### WARRANTY CONDITIONS

Tb Plus Energy warrants that each product is free from defects in materials and workmanship manufacturing, and offers a guarantee for a period of **60 months** from the acquisition of the product.

#### RECOMMENDATIONS

- Follow loading and unloading recommendations.
- Store in a safe place. Free of light, water and dust.
- Install under certified professional recommendation.
- Do not expose to nearby heat sources.
- Do not connect equipment with a power greater than that with which the power supply has been sized battery or system.
- Once a year check the battery charge level.
- Keep the battery free of objects and obstacles.
- Do not manipulate its edges with your hands.
- Do not leave them within the reach of children.

# $(\mathsf{R})$ The Plus

(+57) 316