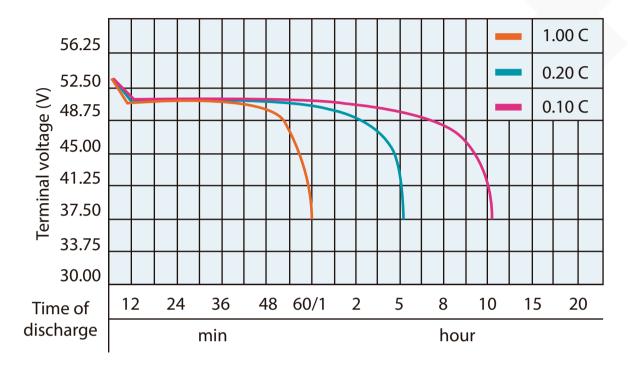

|
|----------------------------------------|------------------|
| Rated power                            | 4800 Wh          |
| Maximum current<br>discharge           | 100 A            |
| Charging current maximum               | 100 A            |
| Cut-off voltage<br>discharge           | ≥ 37.5 V         |
| Charging voltage                       | 54.75 V          |
| Life cycle (@25.1C/<br>1C, 80% DOD °C) | ≥ 6000 cycles    |
| Float voltage                          | 51 ~ 51.75 V     |
| Humidity<br>functioning                | 60 ± 25% R.H.    |
| Certifications                         | CE/UN38.3        |
| Communications                         | RS485/CAN        |
| Total weight                           | Approx. 55.50 Kg |



#### GRAPHICS

#### Discharge current 25°C



#### Constant voltage charging characteristics







#### Life cycle in relation to depth of discharge



#### **Residual capacity**





#### WARRANTY CONDITIONS

Tb Plus Energy warrants that each product is free from defects in materials and workmanship manufacturing, and offers a guarantee for a period of **60 months** from the acquisition of the product.

#### RECOMMENDATIONS

- Follow loading and unloading recommendations.
- Store in a safe place. Free of light, water and dust.
- Install under certified professional recommendation.
- Do not expose to nearby heat sources.
- Do not connect equipment with a power greater than that with which the power supply has been sized battery or system.
- Once a year check the battery charge level.
- Keep the battery free of objects and obstacles